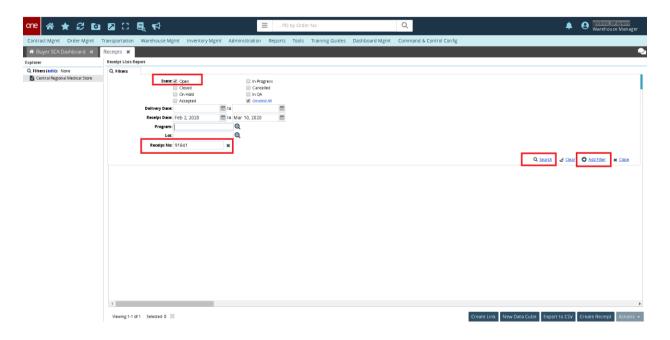

- > But if not found, Filter *edit* to search for the receipt number using the receipt date
- > Add filter to include the receipt number
- > A list of open receipts that fall within the receipt date range will appear