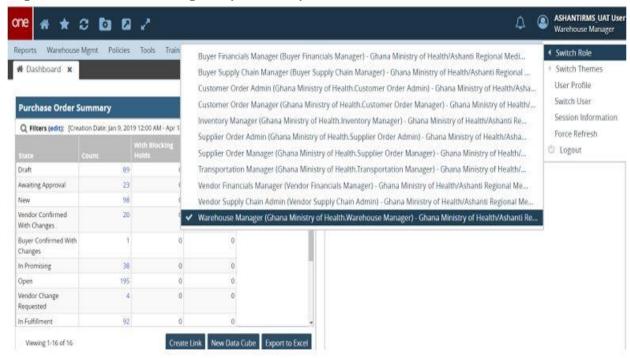

| ne 🐐 ★                           | C 🖸 🛛                           | 2                      |                                            |                                                                                           | ۵<br>ب                                     | ASHANTIRMS_UAT Us<br>Warehouse Manager                         |
|----------------------------------|---------------------------------|------------------------|--------------------------------------------|-------------------------------------------------------------------------------------------|--------------------------------------------|----------------------------------------------------------------|
| eports Warehouse                 |                                 | Tools Train            | Buyer Supply Chain M<br>Customer Order Adm |                                                                                           |                                            | Switch Role     Switch Themes     User Profile     Switch User |
| Purchase Order                   |                                 |                        |                                            | hana Ministry of Health.Inventory Manager                                                 |                                            | Session Information                                            |
| Q Filters (edit): [Cre           | sation Date: Jan 9, 20<br>Count | With Blocking<br>Holds | and the second second second               | (Ghana Ministry of Health Supplier Order A<br>ger (Ghana Ministry of Health Supplier Orde | and the second of the second second        | Force Refresh                                                  |
| Draft                            | 89                              |                        | Transportation Manag                       | ger (Ghana Ministry of Health.Transportation                                              | n Manager) - Ghana Ministry of Health/     |                                                                |
| Awaiting Approval                | 23                              |                        | Vendor Financials Ma                       | nager (Vendor Financials Manager) - Ghana                                                 | Ministry of Health/Ashanti Regional Me     |                                                                |
| New                              | 98                              | 4                      | Vendor Supply Chain                        | Admin (Vendor Supply Chain Admin) - Ghan                                                  | a Ministry of Health/Ashanti Regional Me   |                                                                |
| Vendor Confirmed<br>With Changes | 20                              | 1                      | <ul> <li>Warehouse Manager</li> </ul>      | (Ghana Ministry of Health.Warehouse Mana                                                  | ger) - Ghana Ministry of Health/Ashanti Re |                                                                |
| Buyer Confirmed With<br>Changes  | 1                               | 0                      | 0                                          |                                                                                           |                                            |                                                                |
| In Promising                     | 38                              | 0                      | 0                                          | 1                                                                                         |                                            |                                                                |
| Open                             | 195                             | 0                      | 0                                          |                                                                                           |                                            |                                                                |
| Vendor Change<br>Requested       | 4                               | 0                      | 0                                          |                                                                                           |                                            |                                                                |
| In Fulfilment                    | 92                              | 0                      | 0                                          |                                                                                           |                                            |                                                                |