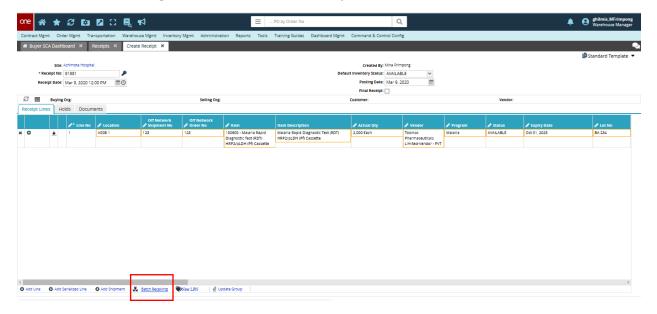

- > An empty line opens on the receipt page, scroll to the right to confirm your order number.
- > Tick the box, go to **Actions** and click **Generate Receipts**,

| one 🕋 ★ 🞜 🔯                      | 🛛 🖸 🖳                | 4                                                 | ■ PO by                               | Order No                   | Q                    |                     |                        | ghilmis_BFayemi<br>Warehouse Manager       |
|----------------------------------|----------------------|---------------------------------------------------|---------------------------------------|----------------------------|----------------------|---------------------|------------------------|--------------------------------------------|
| Contract Mgmt Order Mgmt         | Transportation Wa    | arehouse Mgmt Inventory Mgmt A                    | dministration Reports T               | ools Training Guides       | Dashboard Mgmt Comma | nd & Control Config |                        |                                            |
| 🏶 Buyer SCA Dashboard  🛪         | Receipts 🗙           |                                                   |                                       |                            |                      |                     |                        | •                                          |
| Explorer                         | Receipt Lists Report |                                                   |                                       |                            |                      |                     |                        |                                            |
| Q Filters (edit): None           | Q Filters(edit): [St | tate: Open, In Progress, On Hold, In QA, Accepted | [Delivery Date: Oct 1, 2019 - [Not st | upplied]][Order No: 11083] |                      |                     |                        |                                            |
| 📲 Western Regional Medical Store | Receipt              | Line No 📄 Item                                    | State                                 | My Item                    | Ext Item Name        | Item Description    | Generic Item           | Generic Item Description Serial No         |
|                                  | × .                  |                                                   |                                       |                            |                      |                     |                        |                                            |
|                                  |                      |                                                   |                                       |                            |                      |                     |                        |                                            |
|                                  |                      |                                                   |                                       |                            |                      |                     |                        |                                            |
|                                  |                      |                                                   |                                       |                            |                      |                     |                        |                                            |
|                                  |                      |                                                   |                                       |                            |                      |                     |                        |                                            |
|                                  |                      |                                                   |                                       |                            |                      |                     |                        |                                            |
|                                  |                      |                                                   |                                       |                            |                      |                     |                        |                                            |
|                                  |                      |                                                   |                                       |                            |                      |                     |                        |                                            |
|                                  |                      |                                                   |                                       |                            |                      |                     |                        |                                            |
|                                  |                      |                                                   |                                       |                            |                      |                     |                        |                                            |
|                                  |                      |                                                   |                                       |                            |                      |                     |                        |                                            |
|                                  |                      |                                                   |                                       |                            |                      |                     |                        |                                            |
|                                  |                      |                                                   |                                       |                            |                      |                     |                        |                                            |
|                                  |                      |                                                   |                                       |                            |                      |                     |                        |                                            |
|                                  |                      |                                                   |                                       |                            |                      |                     |                        |                                            |
|                                  |                      |                                                   |                                       |                            |                      |                     |                        |                                            |
|                                  |                      |                                                   |                                       |                            |                      |                     |                        |                                            |
|                                  |                      |                                                   |                                       |                            |                      |                     |                        |                                            |
|                                  |                      |                                                   |                                       |                            |                      |                     |                        |                                            |
|                                  |                      |                                                   |                                       |                            |                      |                     |                        |                                            |
|                                  |                      |                                                   |                                       |                            |                      |                     |                        |                                            |
|                                  |                      |                                                   |                                       |                            |                      |                     |                        |                                            |
|                                  | 4                    |                                                   |                                       |                            |                      |                     |                        | Generate Receipt                           |
|                                  |                      |                                                   |                                       |                            |                      |                     |                        | Print Discrepancy Report                   |
|                                  | Viewing 1-1 of 1     | Selected: 1 🗱                                     |                                       |                            |                      |                     | Create Link New Data C | ube Export to CSV Create Receipt Actions • |

> A receipt screen will open

| _      | er SCA Dasi  |                 |                                   | nerate Receipt | entory Mgmt Administ | ration Reports Tools | s Training Guides Das | hboard Mgmt Comma       | nd & Control Config |             |               |           |               |
|--------|--------------|-----------------|-----------------------------------|----------------|----------------------|----------------------|-----------------------|-------------------------|---------------------|-------------|---------------|-----------|---------------|
|        |              |                 |                                   |                |                      |                      |                       |                         |                     |             |               | 🕒 Stand   | lard Template |
|        |              | Western Regiona |                                   |                |                      |                      |                       | Created By: Blessing Fa |                     |             |               |           |               |
|        | * Receipt No |                 | P                                 |                |                      |                      | Default               | Posting Date:           | .E 🗸                |             |               |           |               |
|        | Receipt Date | Feb 28, 2020    | 9:46 AM 🛗 🕗                       |                |                      |                      |                       | Final Receipt:          |                     |             |               |           |               |
| 3 🗉    | Buyin        | g Org:          |                                   |                | Selling Org:         |                      | Cu                    | istomer:                |                     |             | Vendor:       |           |               |
| eceipt | Lines        | lolds Docur     | ments                             |                |                      |                      |                       |                         |                     |             |               |           |               |
|        |              | A Line No.      | Location                          | Parent Order   | 🖋 Shipment Line      | Order Delivery       | Production Order      | Nork Order Task         | Off Network         | Off Network | Ext Item Name | / Item    | Item          |
| 0      | ۲            | 1               | Western Regional<br>Medical Store |                | ONE#5-62026/1        | 15202/001/1/1        |                       |                         |                     |             |               | 100131-01 | Arte<br>Disp  |
| 0      | ۲            | 2               | Western Regional<br>Medical Store |                | ONE#5-62026/2        | 15202/005/1/1        |                       |                         |                     |             |               | 100095    | Ame<br>Tabl   |
| 0      | ۲            | 3               | Western Regional<br>Medical Store |                | ONE#5-62026/2        | 15202/005/1/1        |                       |                         |                     |             |               | 100095    | Ame<br>Tabi   |
| 0      | ۲            | 4               | Western Regional<br>Medical Store |                | ONE#5-62026/3        | 15202/007/1/1        |                       |                         |                     |             |               | 100093-02 | Ame<br>Tabl   |
| 0      | ۲            | 5               | Western Regional<br>Medical Store |                | ONE#5-62026/4        | 15202/008/1/1        |                       |                         |                     |             |               | 100093-01 | Ame<br>Tabl   |
| 0      | ۲            | 6               | Western Regional<br>Medical Store |                | ONE#5-62026/5        | 15202/010/1/1        |                       |                         |                     |             |               | 100144-02 | Arte<br>Amp   |
| 0      | ۲            | 7               | Western Regional<br>Medical Store |                | ONE#5-62026/5        | 15202/010/1/1        |                       |                         |                     |             |               | 100144-02 | Arte<br>Amp   |
| 0      | ۲            | 8               | Western Regional<br>Medical Store |                | ONE#5-62026/5        | 15202/010/1/1        |                       |                         |                     |             |               | 100144-02 | Arte<br>Amș   |
| 0      | ٠            | 9               | Western Regional<br>Medical Store |                | ONE#5-62026/5        | 15202/010/1/1        |                       |                         |                     |             |               | 100144-02 | Arte<br>Amp   |
| 0      | ٠            | 10              | Western Regional<br>Medical Store |                | ONE#5-62026/6        | 15202/011/1/1        |                       |                         |                     |             |               | 100144-03 | Arte<br>Amp   |
| ^      |              |                 | Mite and a set Physical action of |                | ONE BE CONST.        | 1208030112           |                       |                         |                     |             |               | 100144.00 |               |