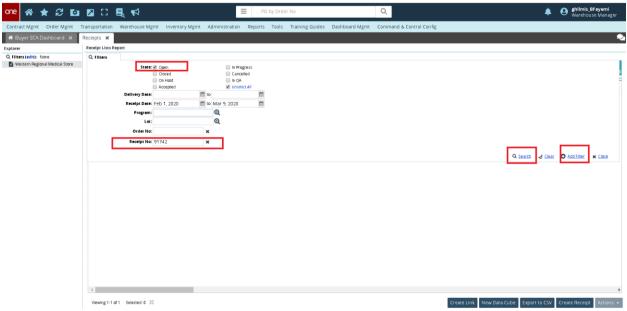

 $\succ$  When the window opens, the receipt number will be in the opened window

| one 🕋 ★ 🖧 🔯                                           | 🛛 C 🛢               | . <b>€</b>           |                                    | PO by Orde            | r No                 | Q                 |                    |                   | ۰             | <b>9 ghilmis_BFayemi</b><br>Warehouse Manager |   |
|-------------------------------------------------------|---------------------|----------------------|------------------------------------|-----------------------|----------------------|-------------------|--------------------|-------------------|---------------|-----------------------------------------------|---|
| Contract Mgmt Order Mgmt T                            | ransportation W     | Varehouse Mgmt       | Inventory Mgmt Adminis             | tration Reports Tools | Training Guides Dash | board Mgmt Comman | d & Control Config |                   |               |                                               |   |
| 🕷 Buyer SCA Dashboard  🛪                              | Receipts 🗙          |                      |                                    |                       |                      |                   |                    |                   |               |                                               | 2 |
| Explorer                                              | Receipt Lists Repor |                      |                                    |                       |                      |                   |                    |                   |               |                                               |   |
| Q Filters (edit): None Western Regional Medical Store | Q Filters(edit): [  | [State: Open][Receip | t Date: Feb 1, 2020 - Mar 9, 2020] |                       |                      |                   |                    |                   | 1             |                                               |   |
| - Western Regional Medical Store                      | Receipt             | Line No              | Item                               | My Item               | Ext Item Name        | Item Description  | Generic Item       | Conteiner         | Serial No     | Generic Item Description                      | 5 |
|                                                       | 91742               | 0                    |                                    |                       |                      |                   |                    |                   |               |                                               | с |
|                                                       | 82720               | ٥                    |                                    |                       |                      |                   |                    |                   |               |                                               | c |
|                                                       |                     |                      |                                    |                       |                      |                   |                    |                   |               |                                               |   |
|                                                       |                     |                      |                                    |                       |                      |                   |                    |                   |               |                                               |   |
|                                                       |                     |                      |                                    |                       |                      |                   |                    |                   |               |                                               |   |
|                                                       |                     |                      |                                    |                       |                      |                   |                    |                   |               |                                               |   |
|                                                       |                     |                      |                                    |                       |                      |                   |                    |                   |               |                                               |   |
|                                                       |                     |                      |                                    |                       |                      |                   |                    |                   |               |                                               |   |
|                                                       |                     |                      |                                    |                       |                      |                   |                    |                   |               |                                               |   |
|                                                       |                     |                      |                                    |                       |                      |                   |                    |                   |               |                                               |   |
|                                                       |                     |                      |                                    |                       |                      |                   |                    |                   |               |                                               |   |
|                                                       |                     |                      |                                    |                       |                      |                   |                    |                   |               |                                               |   |
|                                                       |                     |                      |                                    |                       |                      |                   |                    |                   |               |                                               |   |
|                                                       |                     |                      |                                    |                       |                      |                   |                    |                   |               |                                               |   |
|                                                       |                     |                      |                                    |                       |                      |                   |                    |                   |               |                                               |   |
|                                                       | 4                   |                      | _                                  |                       |                      |                   |                    |                   |               |                                               | • |
|                                                       | Viewing 1-2 of 2    | Selected: 0 🐰        |                                    |                       |                      |                   | Create L           | ink New Data Cube | Export to CSV | Create Receipt Actions                        | • |

- > But if not found, Filter *edit* to search for the receipt number using the receipt date
- > Add filter to include the receipt number
- > A list of open receipts that fall within the receipt date range will appear