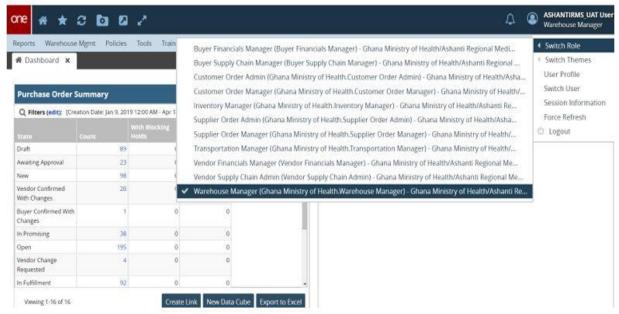

| ne 🐐 ★                           | C 🖸 🛛                           | 2                      |                                            |                                                                                           | ۵<br>ب                                     | ASHANTIRMS_UAT Us<br>Warehouse Manager                         |
|----------------------------------|---------------------------------|------------------------|--------------------------------------------|-------------------------------------------------------------------------------------------|--------------------------------------------|----------------------------------------------------------------|
| eports Warehouse                 |                                 | Tools Train            | Buyer Supply Chain M<br>Customer Order Adm |                                                                                           |                                            | Switch Role     Switch Themes     User Profile     Switch User |
| Purchase Order                   |                                 |                        |                                            | hana Ministry of Health.Inventory Manager                                                 |                                            | Session Information                                            |
| Q Filters (edit): [Cre           | sation Date: Jan 9, 20<br>Count | With Blocking<br>Holds | and the second second second               | (Ghana Ministry of Health Supplier Order A<br>ger (Ghana Ministry of Health Supplier Orde | and the second of the second second        | Force Refresh                                                  |
| Draft                            | 89                              |                        | Transportation Manag                       | ger (Ghana Ministry of Health.Transportation                                              | n Manager) - Ghana Ministry of Health/     |                                                                |
| Awaiting Approval                | 23                              |                        | Vendor Financials Ma                       | nager (Vendor Financials Manager) - Ghana                                                 | Ministry of Health/Ashanti Regional Me     |                                                                |
| New                              | 98                              | 4                      | Vendor Supply Chain                        | Admin (Vendor Supply Chain Admin) - Ghan                                                  | a Ministry of Health/Ashanti Regional Me   |                                                                |
| Vendor Confirmed<br>With Changes | 20                              | 1                      | <ul> <li>Warehouse Manager</li> </ul>      | (Ghana Ministry of Health.Warehouse Mana                                                  | ger) - Ghana Ministry of Health/Ashanti Re |                                                                |
| Buyer Confirmed With<br>Changes  | 1                               | 0                      | 0                                          |                                                                                           |                                            |                                                                |
| In Promising                     | 38                              | 0                      | 0                                          | 1                                                                                         |                                            |                                                                |
| Open                             | 195                             | 0                      | 0                                          |                                                                                           |                                            |                                                                |
| Vendor Change<br>Requested       | 4                               | 0                      | 0                                          |                                                                                           |                                            |                                                                |
| In Fulfilment                    | 92                              | 0                      | 0                                          |                                                                                           |                                            |                                                                |